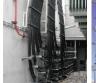

## **Plastic Substation Cable Clamp Single**

The Single Hole type cable clamps fasten a wide range of single and multi conductor low and high voltage cables. Designed to provide superior mechanical strength, ideal for installations where cables are subject to short circuits. The wide contact area provides a controlled pressure on the cable and prevent damage to the conductor insulation.