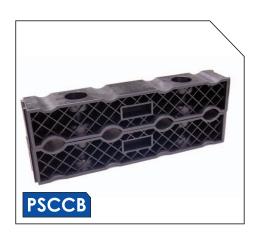

## **Plastic Substation Cable Clamp Blocks**

Cable Blocks fasten cable diameters from 12 mm up to 32 mm. By means of 2 block parts, 4 cables can be fastened alongside each other. Additional cables are able to be fastened alongside each other by coupling the block parts together using the standard dovetail connection.

Contact PLP with specific requirements and conductor diameters.