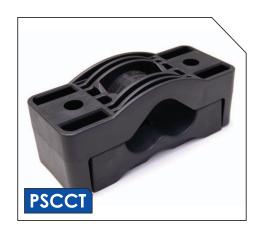

## **Plastic Substation Cable Clamp Triple**

Triple type cable clamps fasten a wide range of single and multi conductor low and high voltage cables in triangular formation. Designed to provide superior mechanical strength, ideal for installations where cables are subject to short circuits. The wide contact area provides a controlled pressure on the cable and prevents damage to the conductor insulation.

Contact PLP with specific requirements and conductor diameters.