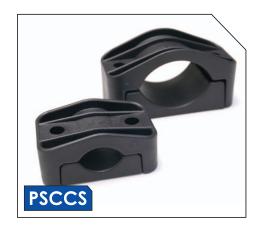

## **Plastic Substation Cable Clamp Single**

The Single Hole type cable clamps fasten a wide range of single and multi conductor low and high voltage cables. Designed to provide superior mechanical strength, ideal for installations where cables are subject to short circuits. The wide contact area provides a controlled pressure on the cable and prevent damage to the conductor insulation.

Contact PLP with specific requirements and conductor diameters.